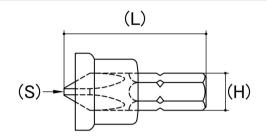

## **Drywall Driver Bit**

Series: Standard
Drive Type: Drywall

Brand: Alpha Magnetised: Yes

Material: Alloy Tool Steel

System Of Measurement: Imperial

CAD drawings shown for graphic representation only.\*

| Size (S) | Length (L)<br>(mm)<br>Nom | Hex Size (H)<br>(inches) | Driver Bit Style | sku<br>(qfind) |
|----------|---------------------------|--------------------------|------------------|----------------|
| PH2      | 25                        | 1/4                      | Insert           | 11D225A        |